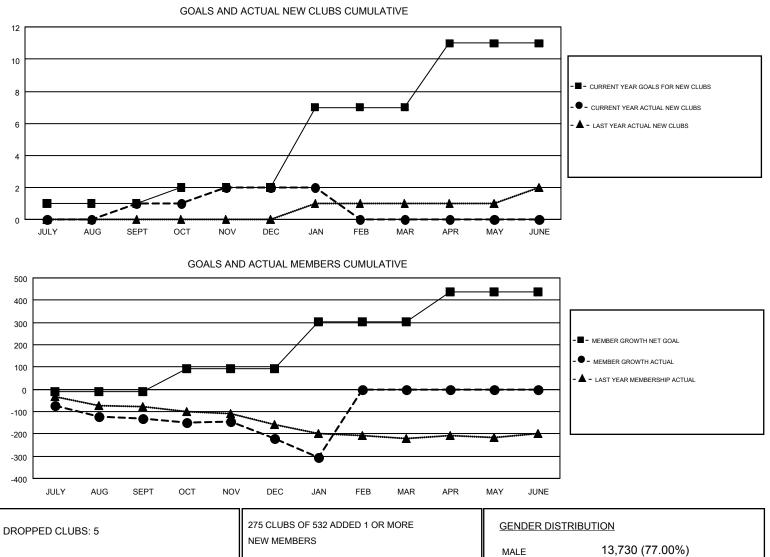

## MICHAEL MOLENDA GMT

4

0

| GMT: MICHAE           | EL MOLENDA    |           |               |                       |                           |                         | GMT CA 1                                           |  |
|-----------------------|---------------|-----------|---------------|-----------------------|---------------------------|-------------------------|----------------------------------------------------|--|
| Clubs                 |               |           |               | Members               |                           |                         |                                                    |  |
| RESULTS FOR 2017-2018 |               |           |               | RESULTS FOR 2017-2018 |                           |                         |                                                    |  |
| QUARTER               | NEW CLUB GOAL | NEW CLUBS | DROPPED CLUBS | QUARTER               | MEMBER GROWTH NET<br>GOAL | MEMBER GROWTH<br>ACTUAL | DROPPED<br>MEMBERS ACTUAL<br>(including transfers) |  |
| JULY/AUG/SEPT         | 1             | 1         | 1             | JULY/AUG/SEPT         | -11                       | 350                     | 433                                                |  |
| OCT/NOV/DEC           | 1             | 1         | 3             | OCT/NOV/DEC           | 103                       | 381                     | 446                                                |  |
| JAN/FEB/MAR           | 5             | 0         | 1             | JAN/FEB/MAR           | 210                       | 128                     | 198                                                |  |

APR/MAY/JUNE

135

0

0

| DROPPED CLUBS: 5 |       | 275 CLUBS OF 532 ADDED 1 OR MORE | GENDER DISTRIBUTION                                             |                 |       |
|------------------|-------|----------------------------------|-----------------------------------------------------------------|-----------------|-------|
|                  |       | NEW MEMBERS                      | MALE                                                            | 13,730 (77.00%) |       |
|                  |       |                                  | FEMALE                                                          | 4,101 (23.00%)  |       |
| DROPPED MEMBERS  |       |                                  |                                                                 |                 |       |
| DECEASED         | 152   | CLICK HERE FOR CUMULATIVE        | TOTAL FAMILY UNIT MEMBERS<br>FAMILY MEMBERS PAYING HALF<br>DUES |                 | 3,380 |
| CLUB CANCELLED   | 45    | MEMBERSHIP DATA                  |                                                                 |                 |       |
| OTHER            | 880   |                                  |                                                                 |                 | 1,720 |
| TOTAL            | 1,077 |                                  |                                                                 |                 |       |
|                  |       |                                  |                                                                 |                 |       |